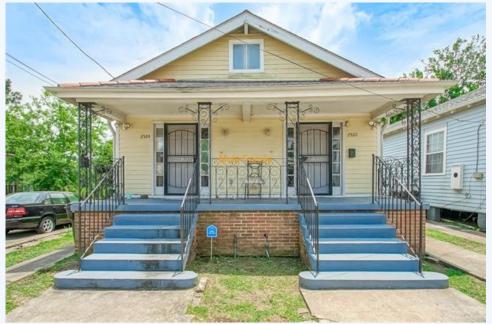

## **2522 N TONTI ST.**

## 2522 N Tonti St., New Orleans, 70117, LA

This Double is a must see Centrally located minutes from Starbucks, Robert Market, and the interstate. The home features 4 bedrooms, 2 full bathrooms, open floor plan with a fully equipped kitchen which is in front, living room, and more. The additional income can cover your mortgage. PRICE TO SELL! Call today for more information.

This Double is a must see Centrally located minutes from Starbucks, Robert Market, and the interstate. The home features 4 bedrooms, 2 full bathrooms, open floor plan with a fully equipped kitchen which is in front, living room, and more. The additional income can cover your mortgage. PRICE TO SELL! Call today for more information.