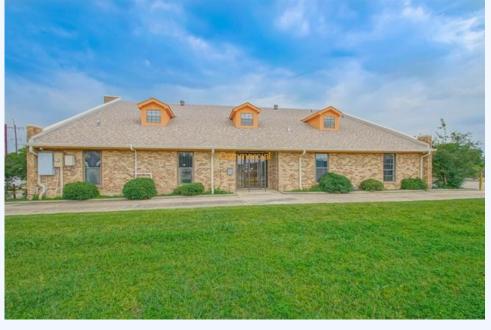

# 5437 CROWDER BLVD.

### 5437 Crowder Blvd., New Orleans, 70127, LA

Location, Location, Location, this commercial property has it. Located 3 mins from the bridge on a major street this property has in the past been used as a medical office but has many other possibilities. Featuring 12 full office spaces some with sinks, 2 kitchen/ break room areas, front reception area with open space for a waiting area 2 restrooms up and 2 restrooms down. This property could be used as a medical office, spa, salon, commercial office space. The possibilities are endless, call today for showing. Location, Location, Location, this commercial property has it. Located 3 mins from the bridge on a major street this property has in the past been used as a medical office but has many other possibilities. Featuring 12 full office spaces some with sinks, a 2 kitchen/ break room areas, front reception area with open space for a waiting area 2 restrooms up and 2 restrooms down. This property could be used as a medical office, spa, salon, commercial office space. The possibilities are endless, call today for showing.