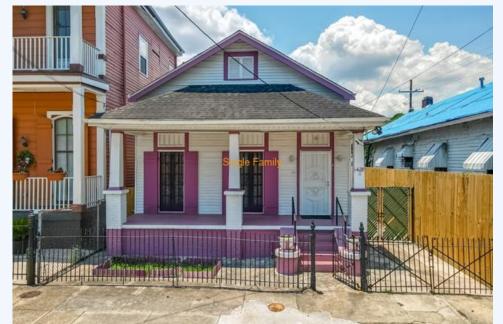

## 1428 Kerlerec St., New Orleans, 70116, LA

New Orleans Beauty in Treme' Historic District. Great Hall, Crown Molding, Renovated Kitchen, Pocket Doors, hardwood floors, all original interior doors. A must-see beauty! The kitchen boasts 48 cabinets! New Orleans Beauty in Treme' Historic District. Great Hall, Crown Molding, Renovated Kitchen, Pocket Doors, hardwood floors, all original interior doors. A must-see beauty! The kitchen boasts 48 cabinets!

## BASE INFORMATION:

Bed : 4 Bath : 3

CONVENIENCE:

Name Princilla Donate
Address 4747 Eahart Blvd Suite J, New Orleans, Louisiana
Phone 504-638-7260