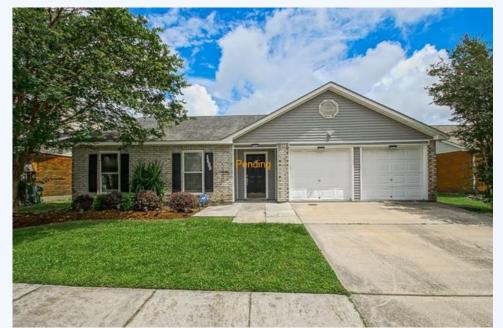

## 1609 Carriage Ln., Harvey, 70058, LA

Come home to grand living space inside and out. Great for your next festive gathering. Large master bedroom with private suite featuring a double vanity. Large living room that can also accommodate a dining area. Perfect kitchen with eat-in space overlooking spacious den with fire place and large yard. Come home to grand living space inside and out. Great for your next festive gathering. Large master bedroom with private suite featuring a double vanity. Large living room that can also accommodate a dining area. Perfect kitchen with eat-in space overlooking spacious den with fire place and large yard.

## BASE INFORMATION:

Bed : 3 Bath : 2

CONVENIENCE: